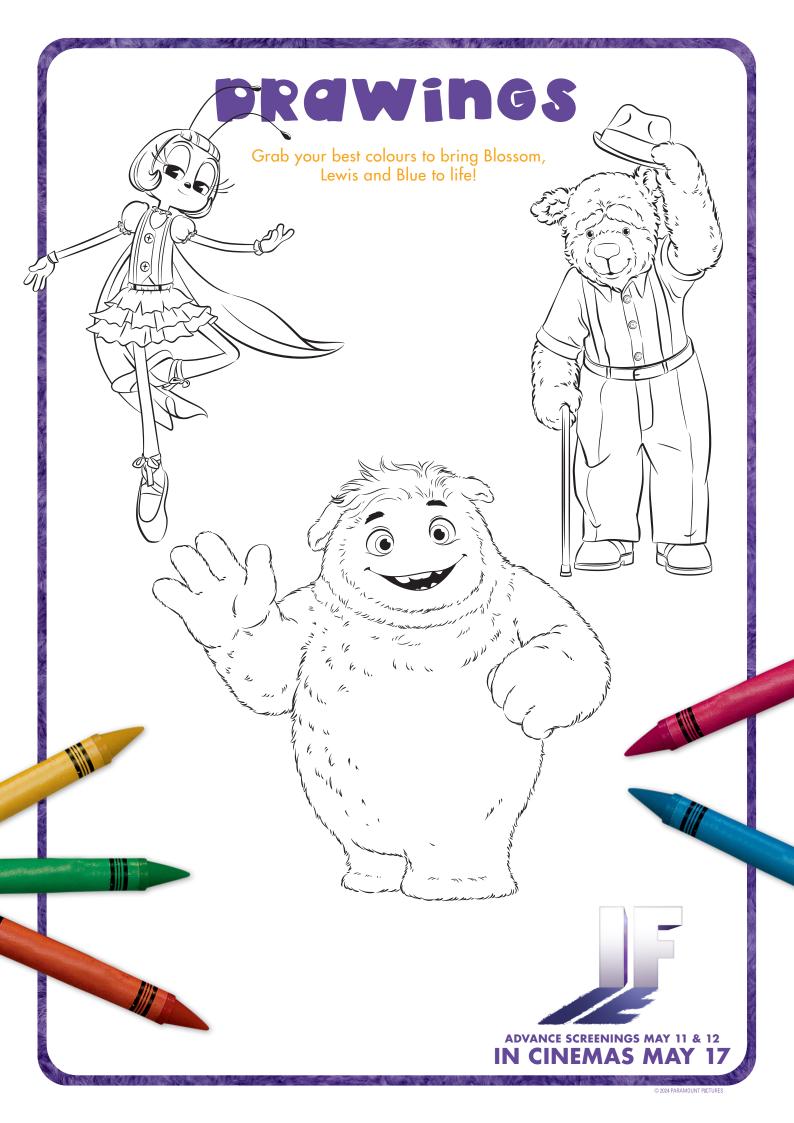

### create your imaginary frienp

Draw and colour your imaginary friend, don't hesitate to add lots of details: clothes, accessories...