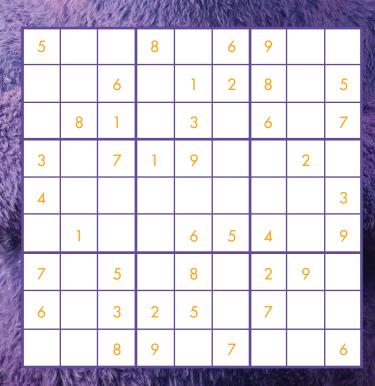

## where is blue?

Blue, Blossom and Lewis are hiding in this picture - find them!

**ADVANCE SCREENINGS MAY 11 & 12** 

THE SUGOBLUE

Fill in the boxes of the grid with numbers from 1 to 9, so that you can find the 9 digits in all rows, columns and squares.