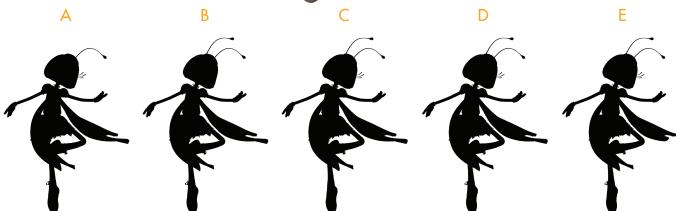

## Blossom's Shadow Pance Challenge

Which shadow corresponds to Blossom?

Answer: D