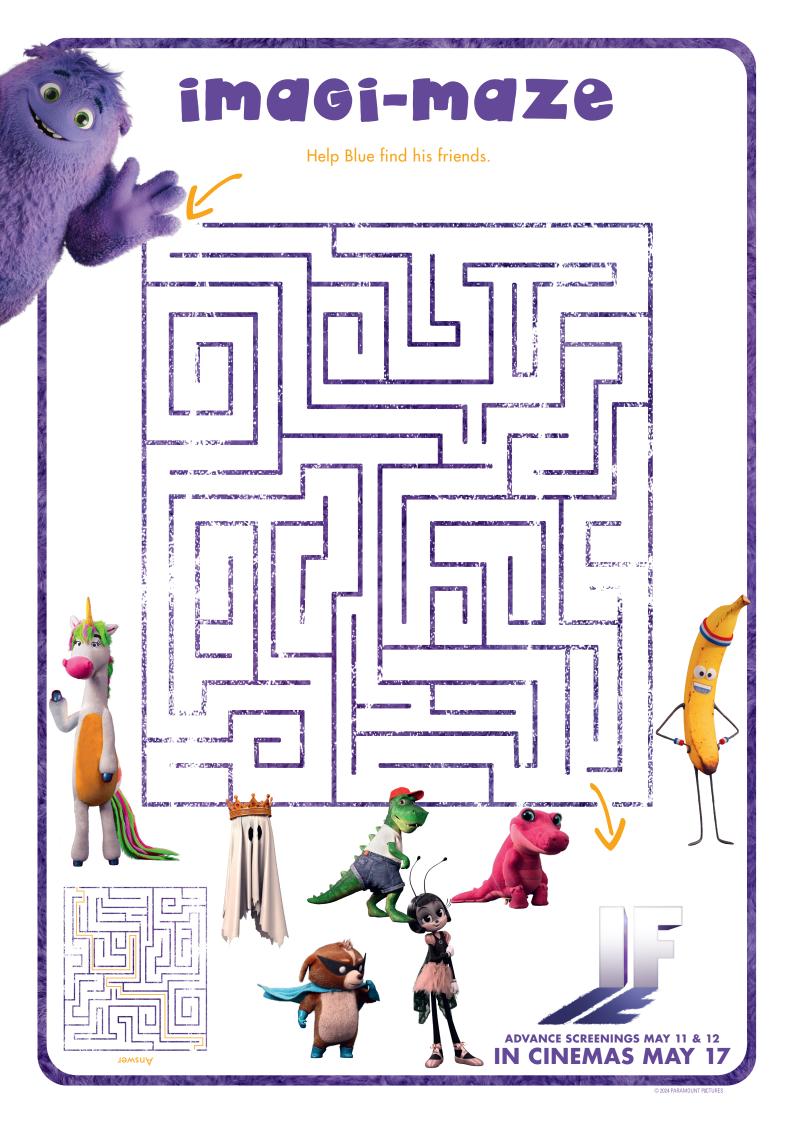

## where is blue?

Blue, Blossom and Lewis are hiding in this picture - find them!

**ADVANCE SCREENINGS MAY 11 & 12** 

THE SUGOBLUE

Fill in the boxes of the grid with numbers from 1 to 9, so that you can find the 9 digits in all rows, columns and squares.