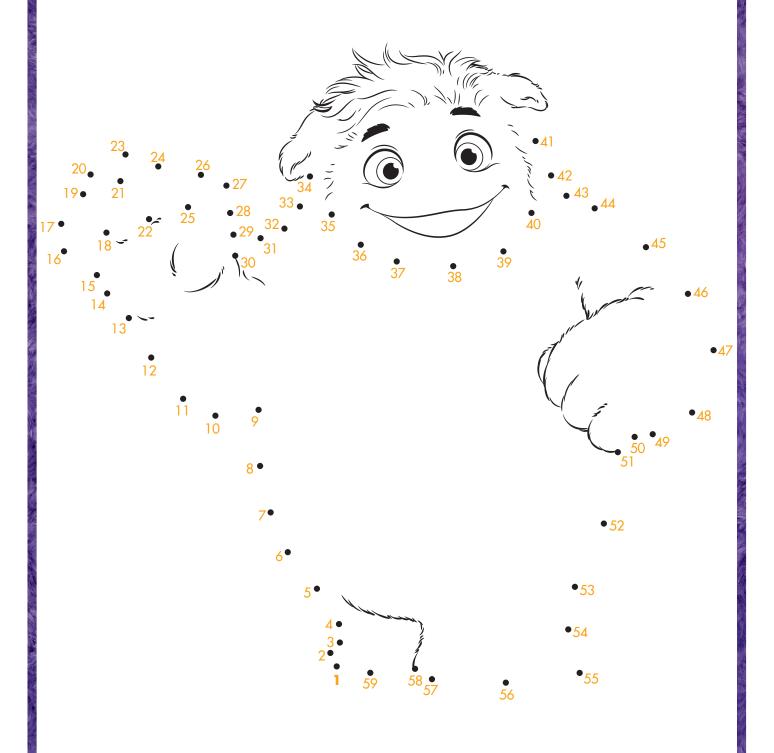

### create your imaginary frienp

Draw and colour your imaginary friend, don't hesitate to add lots of details: clothes, accessories...

#### **PETGILS GBOUT YOUR IF**

First name: \_\_\_\_\_\_\_
Age: \_\_\_\_\_\_
Colour: \_\_\_\_\_\_
Size: \_\_\_\_\_
Material (furry, soft, smooth...):
Features:







## THE BRAIN TEASER

Connect the 9 Uni using just 4 strokes without lifting your hand from the paper!





## Blossom's Shadow Pance Challenge

Which shadow corresponds to Blossom?







Answer: D

# connect the pots





## THE 7 DIFFERENCES

Find the 7 differences between the 2 pictures.





1: Uni's horn is missing, 2: Blossom's antenna is missing, 3: the colour of Ice's shoes has changed, 4: the colour of Blue's eyes has changed, 5: Lewis' shirt is missing a button, 6: Spy's coat is missing a pocket, 7: Slime Ball is missing his mouth.

ADVANCE SCREENINGS MAY 11 & 12 IN CINEMAS MAY 17

## where is blue?

Blue, Blossom and Lewis are hiding in this picture - find them!







**ADVANCE SCREENINGS MAY 11 & 12** 

THE SUGOBLUE

Fill in the boxes of the grid with numbers from 1 to 9, so that you can find the 9 digits in all rows, columns and squares.



| 9  | ç | 3 | ۷ | 7 | 6 | 8 | 7 | l |
|----|---|---|---|---|---|---|---|---|
| ₽  | 8 | ۷ | l | 9 | 2 | 3 | 6 | 9 |
| -1 | 6 | 2 | 3 | 8 | 9 | ς | Þ |